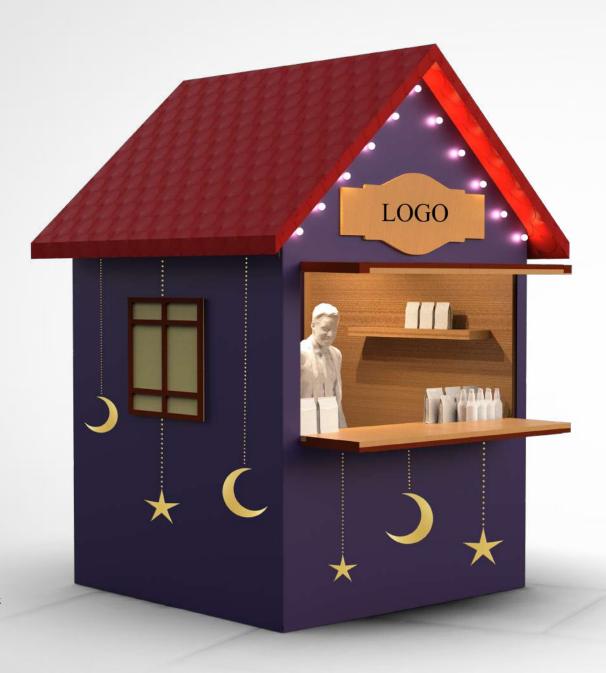

# Colored mdf kiosk with digital print h:325cm width:200cm depth:200cm

with digital print h:325cm width:200cm depth:200cm

Colored mdf kiosk with garland and string LED h:325cm width:200cm depth:200cm

Original wood kiosk with artificial flower decor h:325cm width:200cm depth:200cm