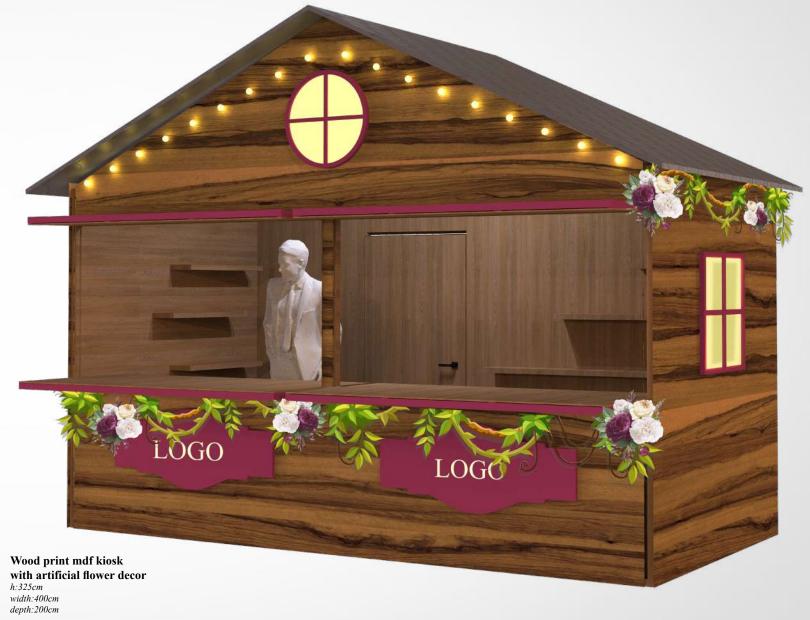

# Colored mdf kiosk with digital print h:325cm width:200cm depth:200cm

with digital print h:325cm width:200cm depth:200cm

Colored mdf kiosk with garland and string LED h:325cm width:200cm depth:200cm

Original wood kiosk with artificial flower decor h:325cm width:200cm depth:200cm