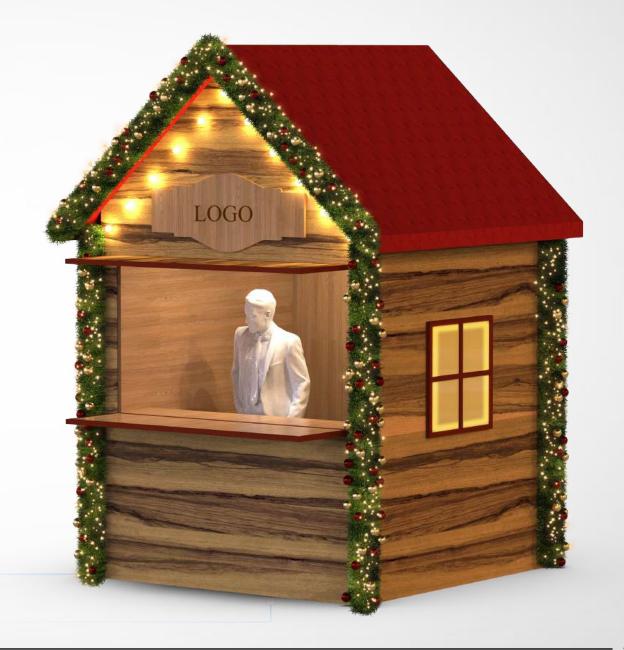

6 www.neoartdesign.com =

Original wood kiosk h:325cm width:200cm depth:200cm

# Colored mdf kiosk with digital print h:325cm width:200cm depth:200cm

with digital print h:325cm width:200cm depth:200cm

Colored mdf kiosk with garland and string LED h:325cm width:200cm depth:200cm

Original wood kiosk with artificial flower decor h:325cm width:200cm depth:200cm