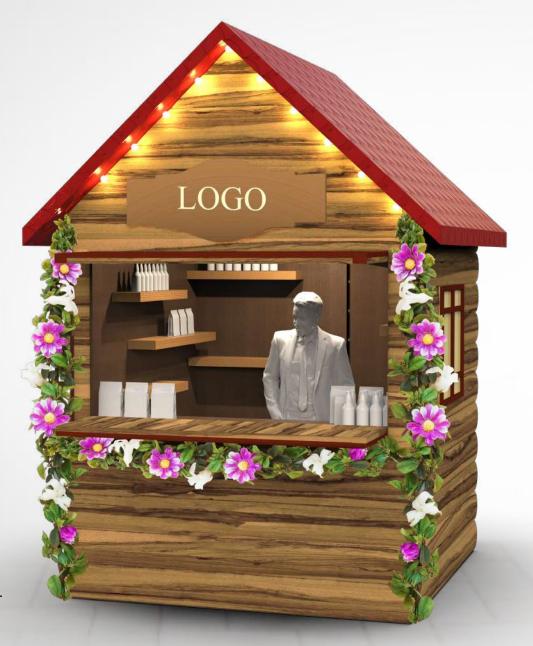

# Colored mdf kiosk with digital print h:325cm width:200cm depth:200cm

with digital print h:325cm width:200cm depth:200cm

Colored mdf kiosk with garland and string LED h:325cm width:200cm depth:200cm

Original wood kiosk with artificial flower decor h:325cm width:200cm depth:200cm