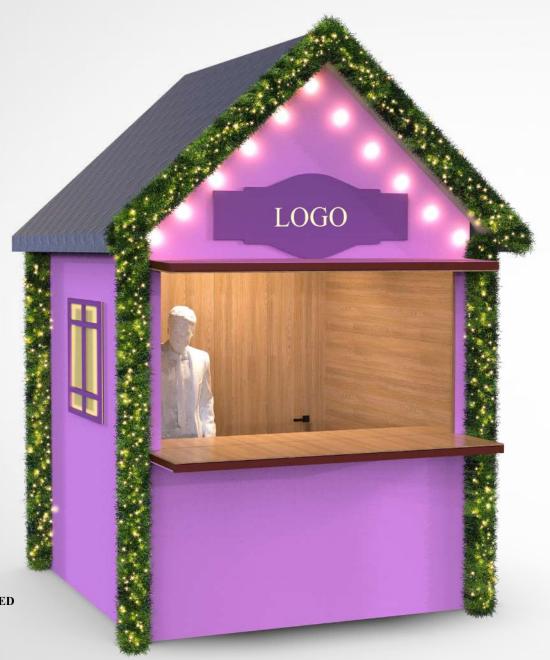

# Colored mdf kiosk with digital print h:325cm width:200cm depth:200cm

with digital print h:325cm width:200cm depth:200cm

Colored mdf kiosk with garland and string LED h:325cm width:200cm depth:200cm

Original wood kiosk with artificial flower decor h:325cm width:200cm depth:200cm