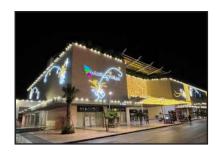

#### Our Participation:

At Christmas World 2024, NeoArt Design proudly showcased our latest inovation, moving illuminated deer decor, as well as festive ornaments and lights. Our booth captivated visitors with an enchanting display of artistic creations, featuring a fusion of traditional craftsmanship and modern design elements.