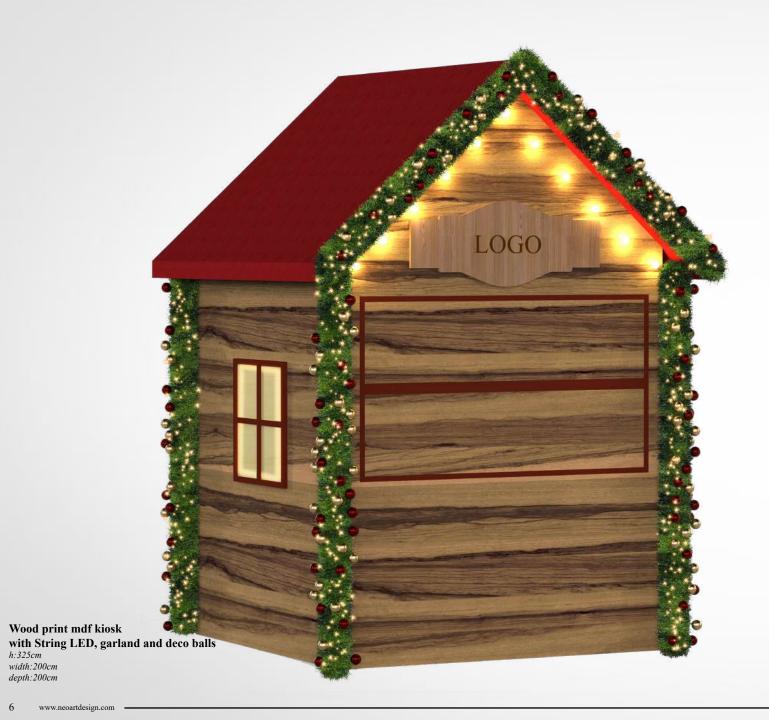

6 www.neoartdesign.com =

Original wood kiosk h:325cm width:200cm depth:200cm

# Colored mdf kiosk with digital print h:325cm width:200cm depth:200cm

with digital print h:325cm width:200cm depth:200cm

Colored mdf kiosk with garland and string LED h:325cm width:200cm depth:200cm

Original wood kiosk with artificial flower decor h:325cm width:200cm depth:200cm