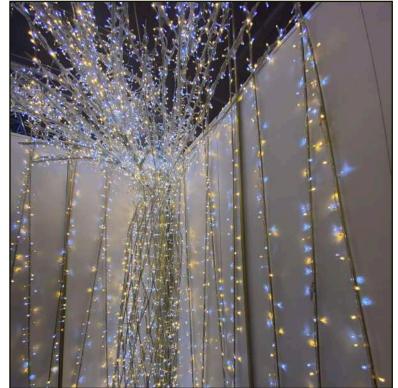

#### Our Participation:

At Christmas World 2024, NeoArt Design proudly showcased our latest inovation, moving illuminated deer decor, as well as festive ornaments and lights. Our booth captivated visitors with an enchanting display of artistic creations, featuring a fusion of traditional craftsmanship and modern design elements.