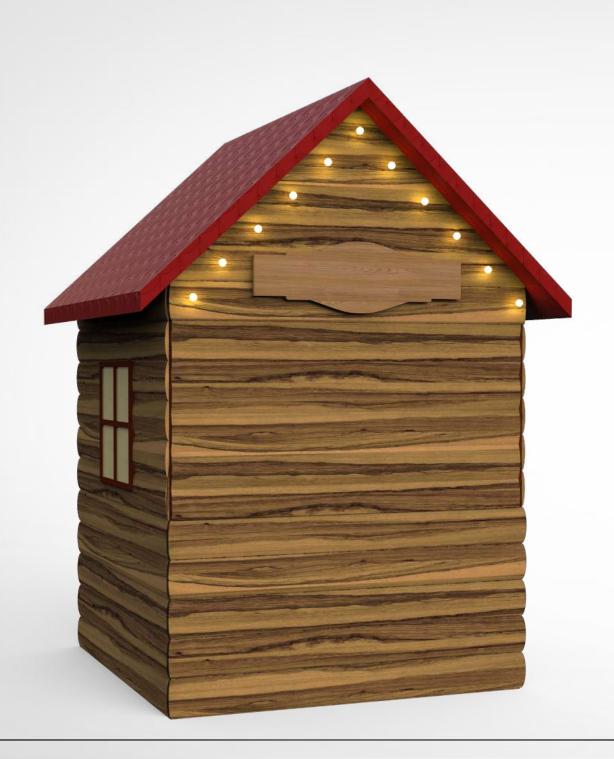

ts, and seasonal products.

#### Our Participation:

At Christmas World 2024, NeoArt Design proudly showcased our latest inovation, moving illuminated deer decor, as well as festive ornaments and lights. Our booth captivated visitors with an enchanting display of artistic creations, featuring a fusion of traditional craftsmanship and modern design elements.

Moreover, our participation in Christmas World 2024 underscores our commitment to sustainability and eco-conscious practices. We are dedicated to minimizing our environmental footprint by refurbishing old decor items and transforming them into fresh, newly themed decorations. Through our designs, we hope to inspire others to embrace a more environmentally responsible approach to decorating.















6 www.neoartdesign.com =









Original wood kiosk h:325cm width:200cm depth:200cm





# Colored mdf kiosk with digital print h:325cm width:200cm depth:200cm





with digital print h:325cm width:200cm depth:200cm







Colored mdf kiosk with garland and string LED h:325cm width:200cm depth:200cm



Original wood kiosk with artificial flower decor h:325cm width:200cm depth:200cm







20 www.neoartdesign.com = www.neoartdesign.com 21

## References



22 www.ncoartdesign.com www.ncoartdesign.com 2

Follow Your Dreams...

The designs featured in this catalog are safeguarded by industrial property rights. Please note that this catalog does not constitute a contractual agreement. The product dimensions and other technical data provided are intended for your reference and may be subject to alterations after discussio