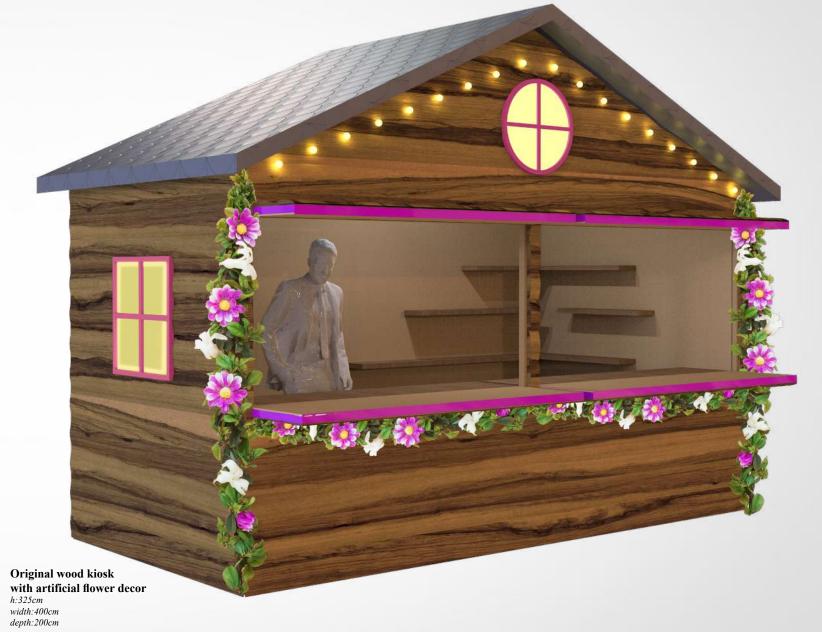

6 www.neoartdesign.com =

Original wood kiosk h:325cm width:200cm depth:200cm

# Colored mdf kiosk with digital print h:325cm width:200cm depth:200cm

with digital print h:325cm width:200cm depth:200cm

Colored mdf kiosk with garland and string LED h:325cm width:200cm depth:200cm

Original wood kiosk with artificial flower decor h:325cm width:200cm depth:200cm