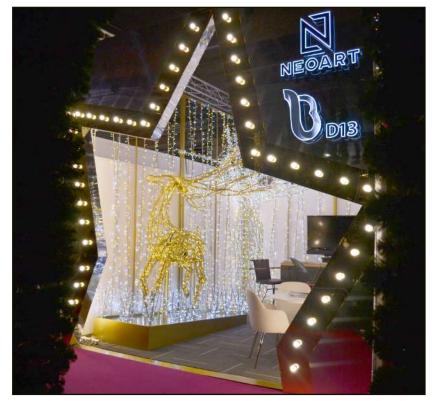

## christmasworld ChristmasWorld 2024 at Messe Frankfurt

Welcome to NeoArt Design and Dekorl3, where creativity meets innovation in the world of design and illumination. We take pride in our commitment to excellence and our participation in prestigious events such as Christmas World 2024 at Messe Frankfurt.

#### Our Participation:

At Christmas World 2024, NeoArt Design proudly showcased our latest inovation, moving illuminated deer decor, as well as festive ornaments and lights. Our booth captivated visitors with an enchanting display of artistic creations, featuring a fusion of traditional craftsmanship and modern design elements.