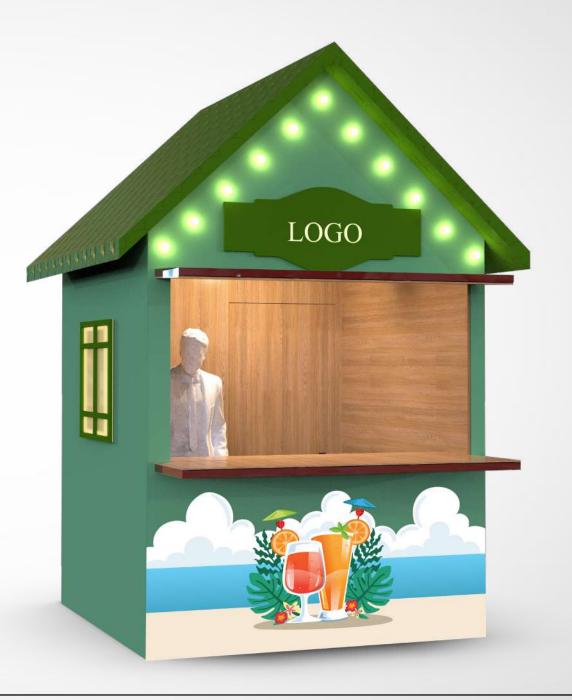

# Colored mdf kiosk with digital print h:325cm width:200cm depth:200cm

with digital print h:325cm width:200cm depth:200cm

Colored mdf kiosk with garland and string LED h:325cm width:200cm depth:200cm

Original wood kiosk with artificial flower decor h:325cm width:200cm depth:200cm