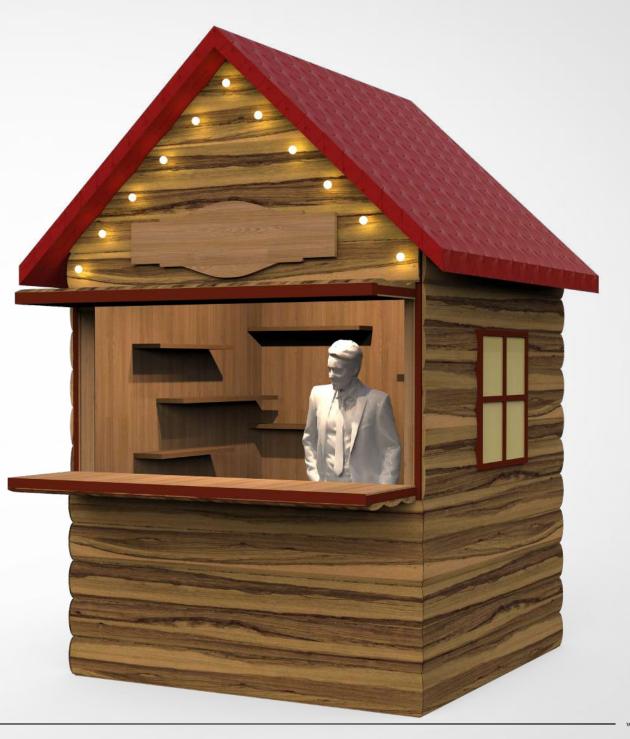

, and seasonal products.

#### Our Participation:

At Christmas World 2024, NeoArt Design proudly showcased our latest inovation, moving illuminated deer decor, as well as festive ornaments and lights. Our booth captivated visitors with an enchanting display of artistic creations, featuring a fusion of traditional craftsmanship and modern design elements.

Moreover, our participation in Christmas World 2024 underscores our commitment to sustainability and eco-conscious practices. We are dedicated to minimizing our environmental footprint by refurbishing old decor items and transforming them into fresh, newly themed decorations. Through our designs, we hope to inspire others to embrace a more environmentally responsible approach to decorating.















6 www.neoartdesign.com =









Original wood kiosk h:325cm width:200cm depth:200cm





# Colored mdf kiosk with digital print h:325cm width:200cm depth:200cm





with digital print h:325cm width:200cm depth:200cm







Colored mdf kiosk with garland and string LED h:325cm width:200cm depth:200cm



Original wood kiosk with artificial flower decor h:325cm width:200cm depth:200cm







20 www.neoartdesign.com = www.neoartdesign.com 21

## References



22 www.ncoartdesign.com www.ncoartdesign.com 2

Follow Your Dreams...

The designs featured in this catalog are safeguarded by industrial property rights. Please note that this catalog does not constitute a contractual agreement. The product dimensions and other technical data provided are intended for your reference and may be subject to alterations after discussion.