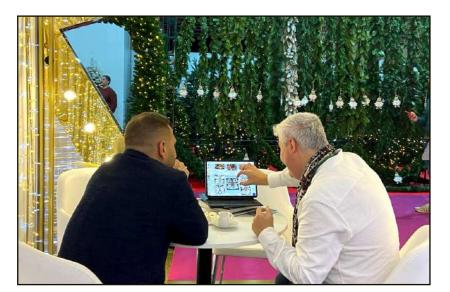

#### Our Participation:

At Christmas World 2024, NeoArt Design proudly showcased our latest inovation, moving illuminated deer decor, as well as festive ornaments and lights. Our booth captivated visitors with an enchanting display of artistic creations, featuring a fusion of traditional craftsmanship and modern design elements.