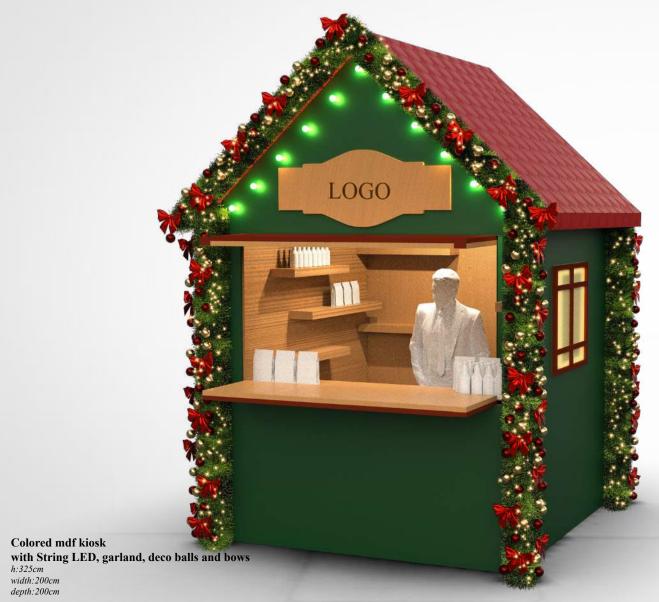

# Colored mdf kiosk with digital print h:325cm width:200cm depth:200cm

with digital print h:325cm width:200cm depth:200cm

Colored mdf kiosk with garland and string LED h:325cm width:200cm depth:200cm

Original wood kiosk with artificial flower decor h:325cm width:200cm depth:200cm