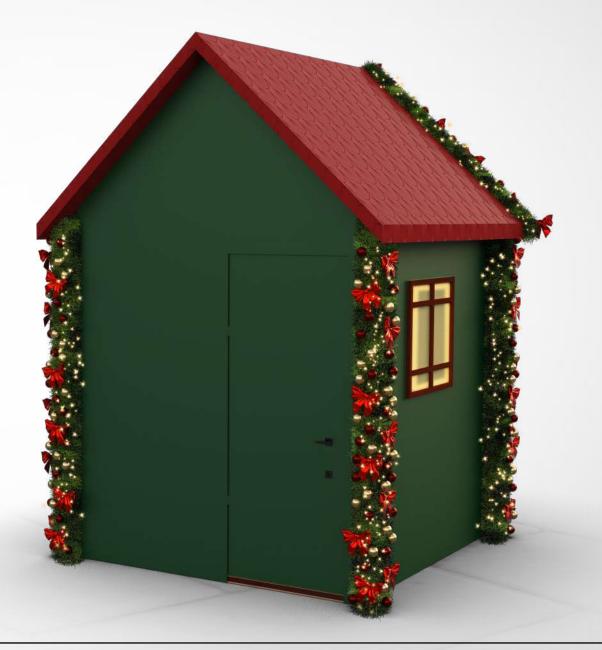

# Colored mdf kiosk with digital print h:325cm width:200cm depth:200cm

with digital print h:325cm width:200cm depth:200cm

Colored mdf kiosk with garland and string LED h:325cm width:200cm depth:200cm

Original wood kiosk with artificial flower decor h:325cm width:200cm depth:200cm