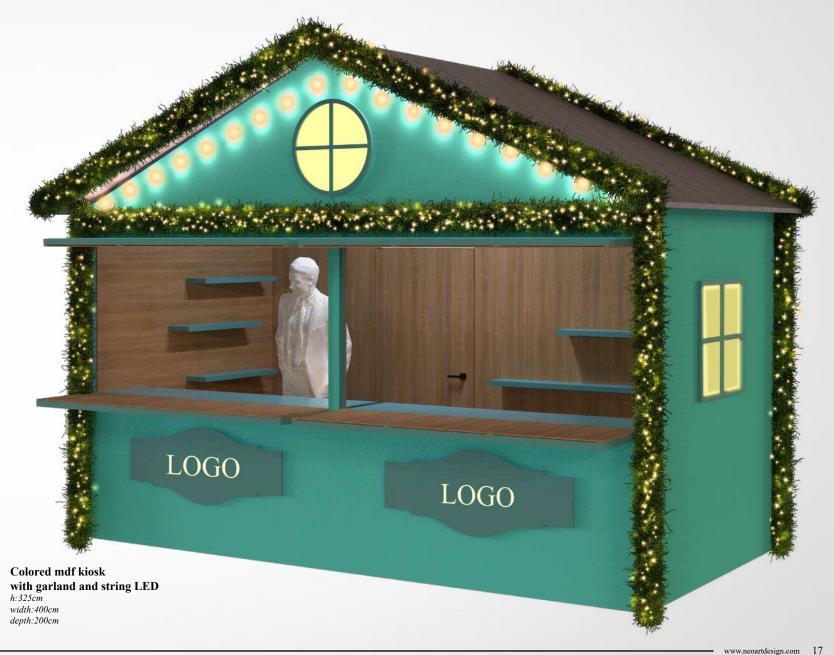

# Colored mdf kiosk with digital print h:325cm width:200cm depth:200cm

with digital print h:325cm width:200cm depth:200cm

Colored mdf kiosk with garland and string LED h:325cm width:200cm depth:200cm

Original wood kiosk with artificial flower decor h:325cm width:200cm depth:200cm