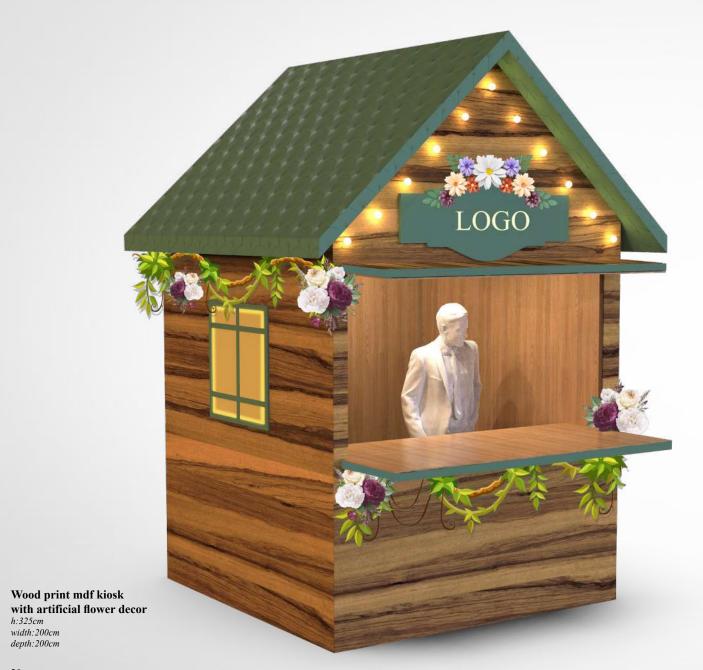

# Colored mdf kiosk with digital print h:325cm width:200cm depth:200cm

with digital print h:325cm width:200cm depth:200cm

Colored mdf kiosk with garland and string LED h:325cm width:200cm depth:200cm

Original wood kiosk with artificial flower decor h:325cm width:200cm depth:200cm