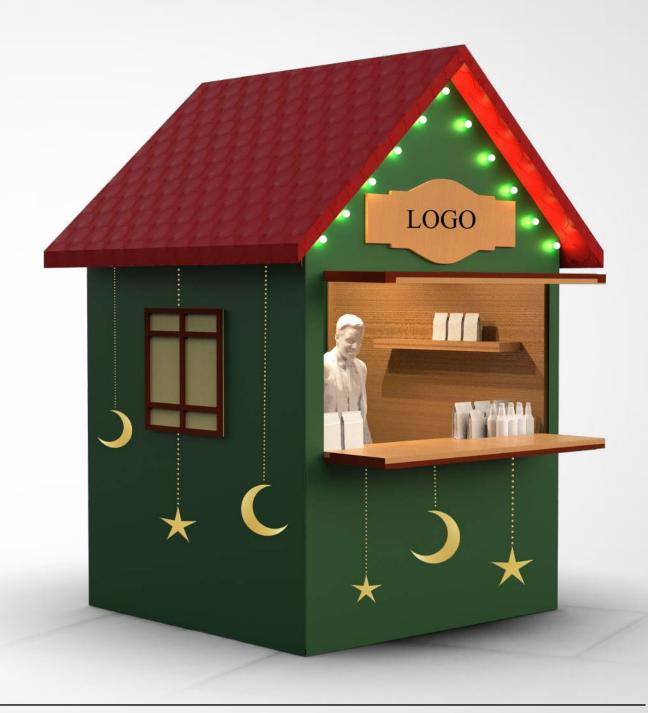

# Colored mdf kiosk with digital print h:325cm width:200cm depth:200cm

with digital print h:325cm width:200cm depth:200cm

Colored mdf kiosk with garland and string LED h:325cm width:200cm depth:200cm

Original wood kiosk with artificial flower decor h:325cm width:200cm depth:200cm