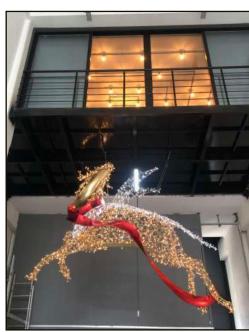

#### Our Participation:

At Christmas World 2024, NeoArt Design proudly showcased our latest inovation, moving illuminated deer decor, as well as festive ornaments and lights. Our booth captivated visitors with an enchanting display of artistic creations, featuring a fusion of traditional craftsmanship and modern design elements.