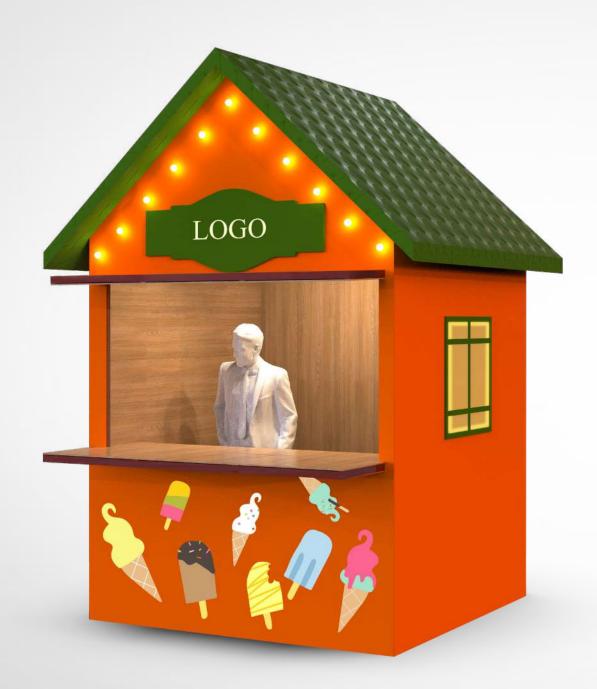

# Colored mdf kiosk with digital print h:325cm width:200cm depth:200cm

with digital print h:325cm width:200cm depth:200cm

Colored mdf kiosk with garland and string LED h:325cm width:200cm depth:200cm

Original wood kiosk with artificial flower decor h:325cm width:200cm depth:200cm